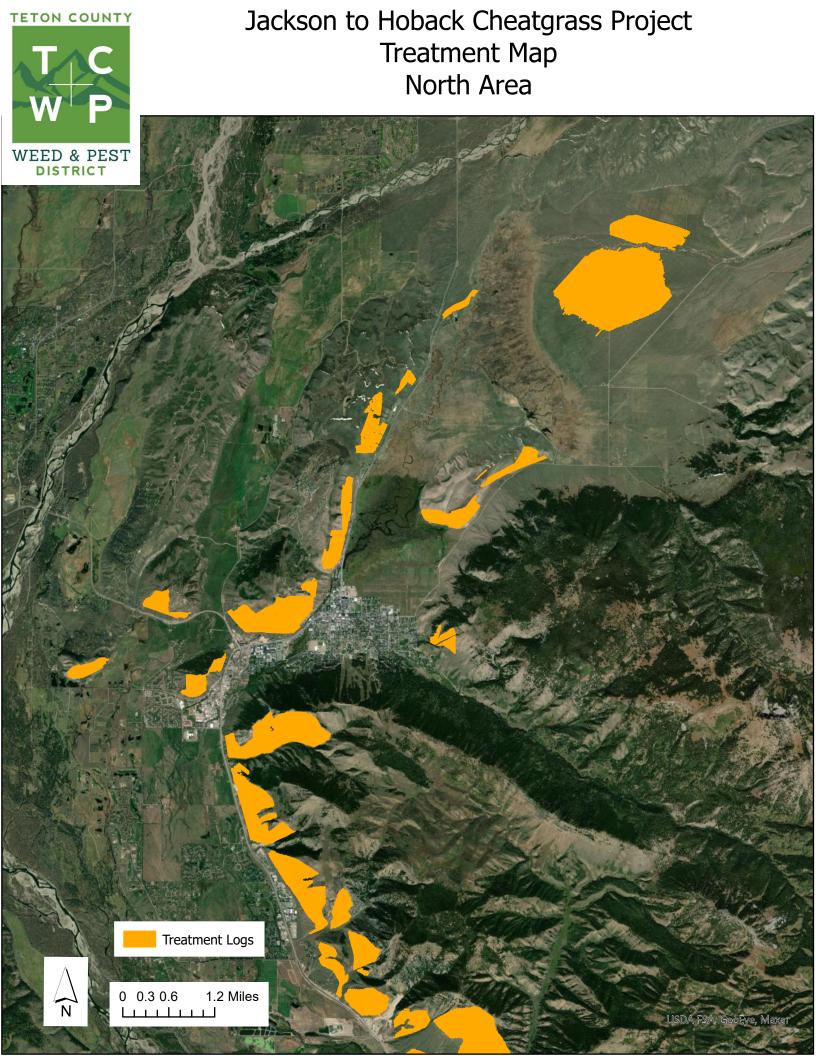

Further documentation of efficacy will be submitted next summer to be included in the project file.

Please see the included treatment map, chemical invoices, and contractor invoice, project photos, and request for fund distribution.