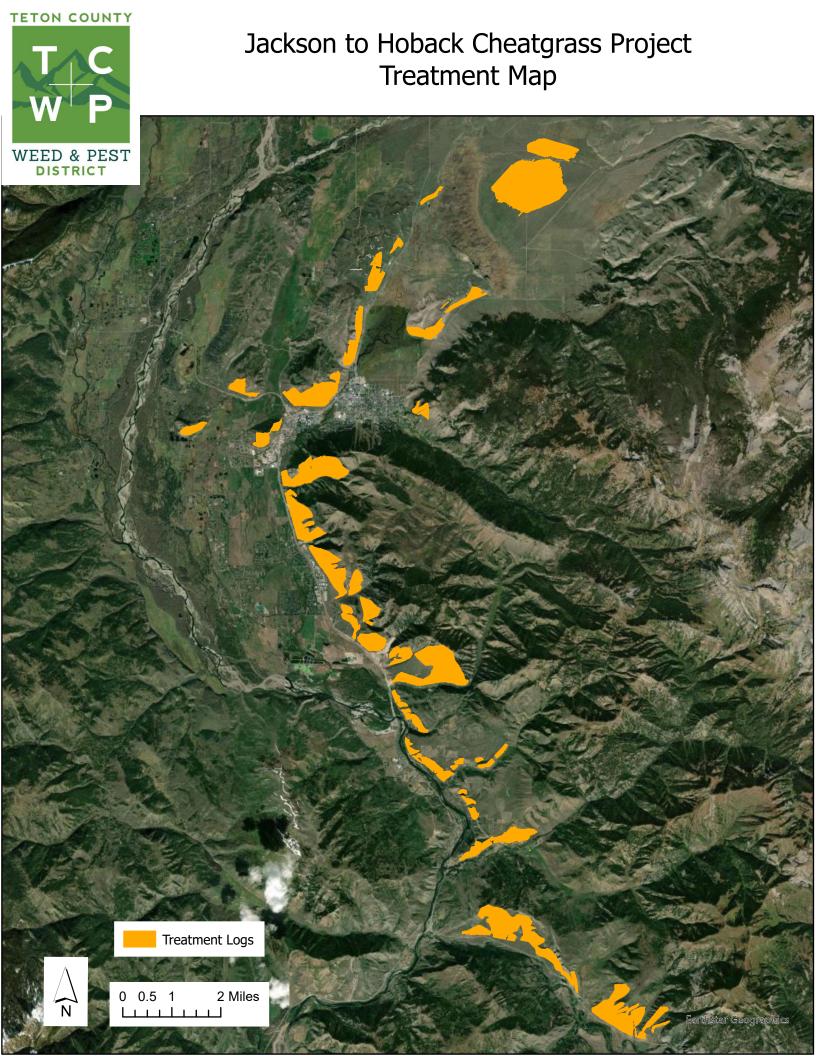

Further documentation of efficacy will be submitted next summer to be included in the project file.

Please see the included treatment map, chemical invoices, and contractor invoice, project photos, and request for fund distribution.