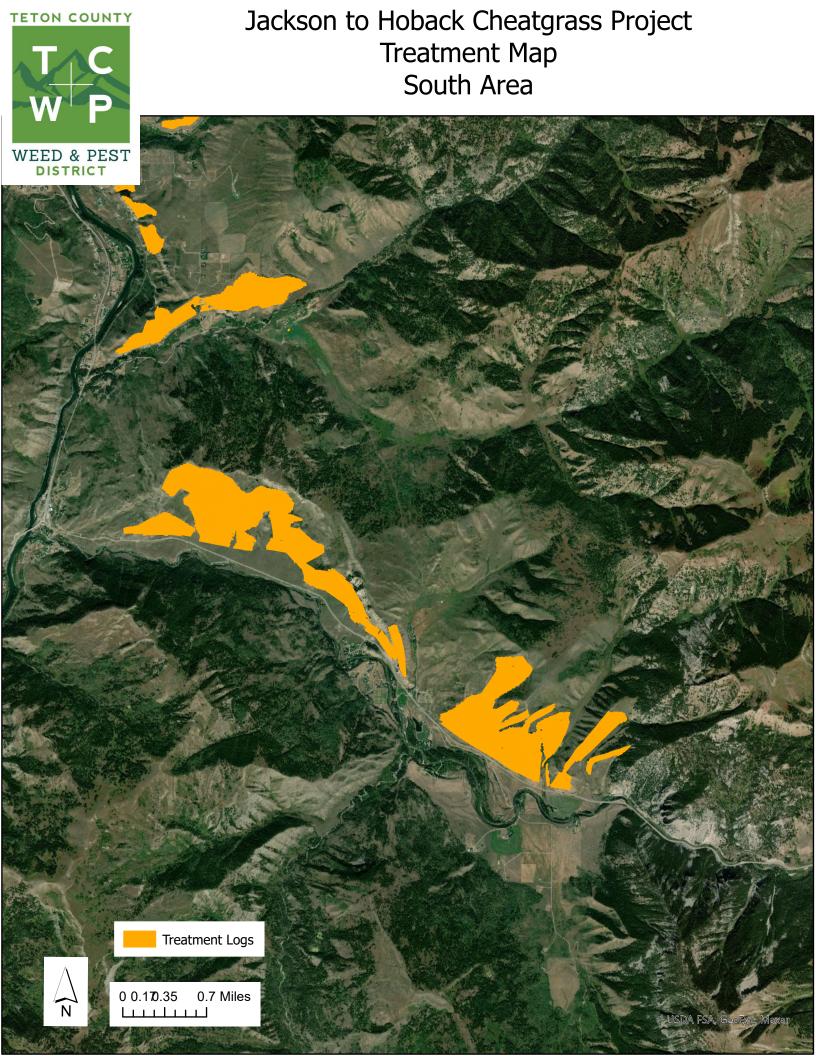

Further documentation of efficacy will be submitted next summer to be included in the project file.

Please see the included treatment map, chemical invoices, and contractor invoice, project photos, and request for fund distribution.