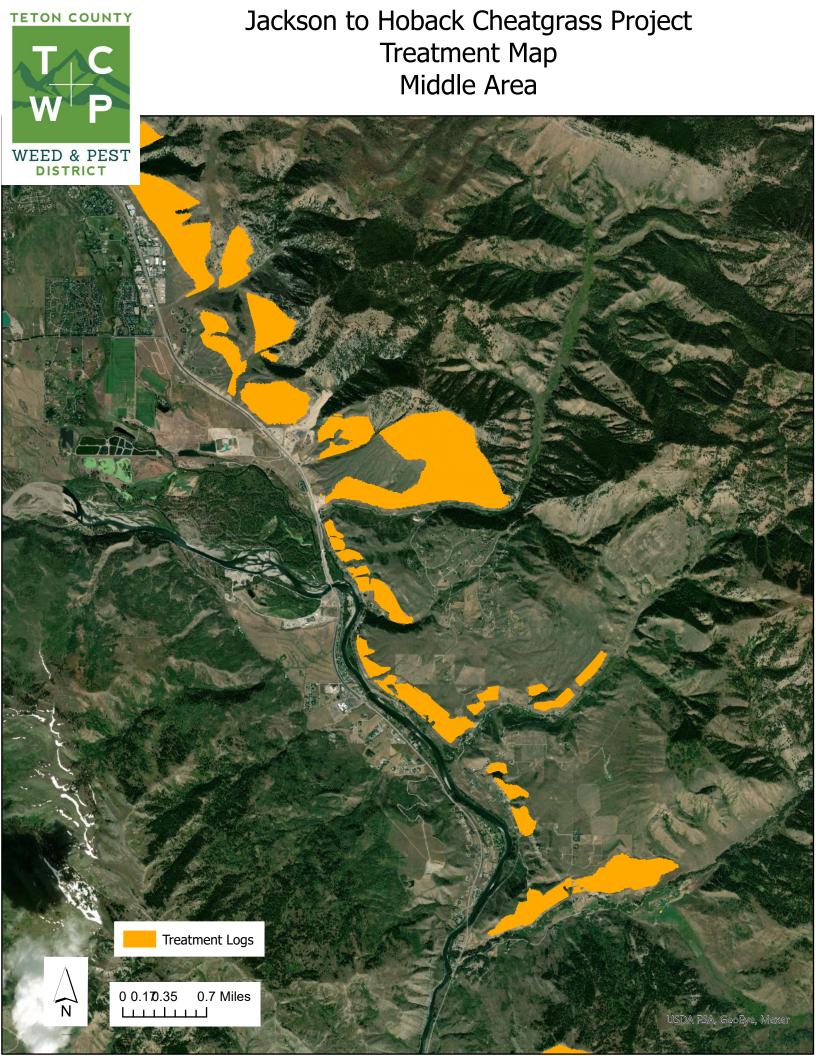

Further documentation of efficacy will be submitted next summer to be included in the project file.

Please see the included treatment map, chemical invoices, and contractor invoice, project photos, and request for fund distribution.