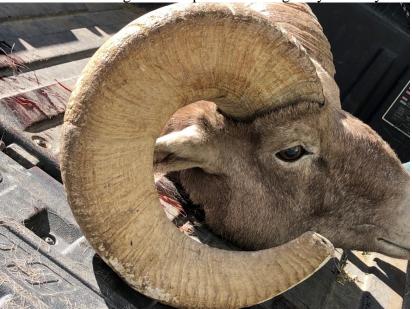

Photo 2. Mature bighorn sheep ram hit along Hwy 34 in Sybille Canyon, December 2020

Photo 3. Mature bighorn sheep hit along Hwy 34 in Sybille Canyon, May 2021