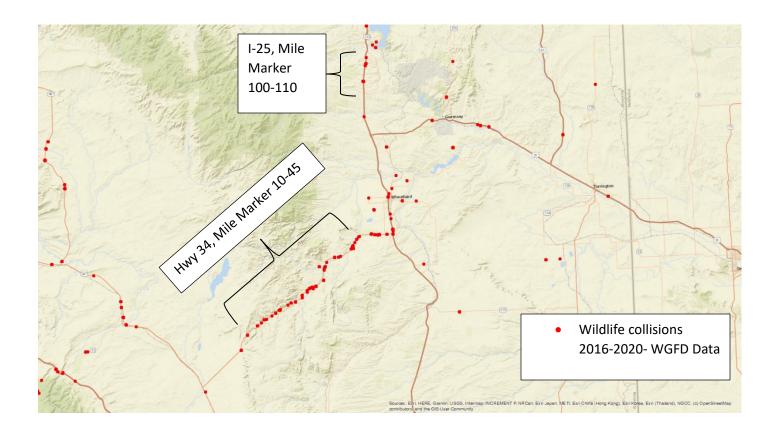

## ${\bf Attachments\ and\ Supporting\ Documentation:}$

Please select the types of attachments included:

Map(s) required Letter(s) of Support

Project Design Photos

Monitoring/Management Plan Permit(s) / NEPA Compliance

Other:

Please submit applications and attachments via email to: Info@wyomingwildsheep.org Subject Line: "Name of Project - Organization Name"

Photo 1. Young bighorn sheep ram hit along Hwy 34 in Sybille Canyon, January 2021