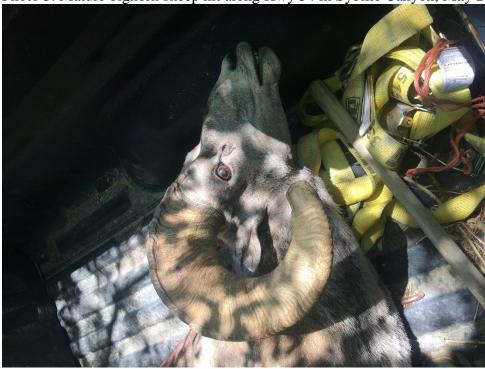

Photo 2. Mature bighorn sheep ram hit along Hwy 34 in Sybille Canyon, December 2020

Photo 3. Mature bighorn sheep hit along Hwy 34 in Sybille Canyon, May 2021